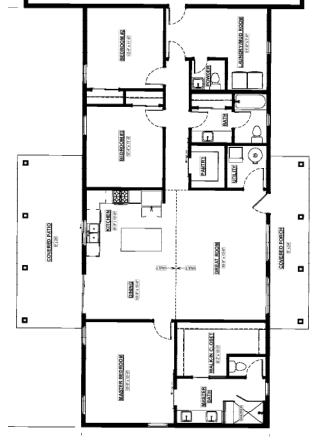

## 3,196 Total Square Feet

See Standards Sheet for included features. See Options Sheets for upgrade options. See Price Sheet for standard pricing. See Lot Map for available lot options.

One of the standout features of this 3-Bedroom, 2.5 Bath floor plan is the oversized three-car garage, providing ample room for your boat, 4-wheelers, paddle boards, and more, all without sacrificing space for your vehicles. Inside is designed for gatherings and relaxation. The kitchen boasts a central island not to mention the spacious walk-in pantry.

## **ROOM DIMENSIONS**

Kitchen/Dining: 17' x 13' Mudroom: 11' x 11' Great Room: 19' x 14' Master Bedroom: 15' x 13' Bedroom Two: 12' x 11' Bedroom Three: 12' x 11' Garage: 42' x 32'

Plans and elevations are artist's renderings and may contain options, which are not standard on all models. Dynamic Homes of Colorado reserves the right to make changes to these floor plans, specifications, dimensions and elevations without prior notice. Stated dimensions and square footages are approximate and should not be used as representation of the home's precise or actual size. Any statement, verbal or written, regarding "under air" or "finished area" or any other description or modifier of the square footage size of any home is a shorthand description of the manner in which the square footage was estimated and should not be construed to indicate certainty.