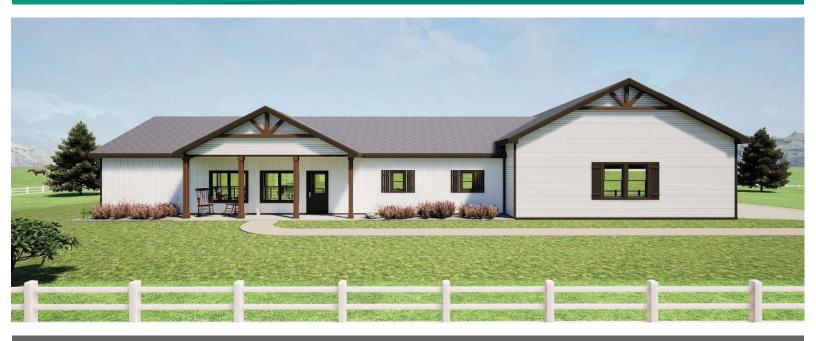

## Blue Mesa

## 1,834 Finished Square Feet

## 3,196 Total Square Feet

See Standards Sheet for included features. See Options Sheets for upgrade options. See Price Sheet for standard pricing. See Lot Map for available lot options.

One of the standout features of this 3-Bedroom, 2.5 Bath floor plan is the oversized three-car garage, providing ample room for your boat, 4-wheelers, paddle boards, and more, all without sacrificing space for your vehicles. Inside is designed for gatherings and relaxation. The kitchen boasts a central island not to mention the spacious walk-in pantry.