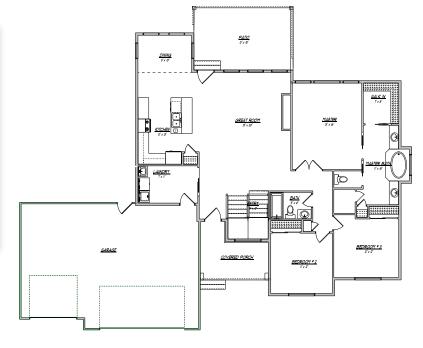

## **ROOM DIMENSIONS**

Kitchen: 12' x 13'

Dining Room: 9' x 10'

Great Room: 19' x 20'

Master Bedroom: 13' x 16'

Bedroom Two: 11' x 12' Bedroom Three: 12' x 12'

Unfinished Basement: 1,784 sq. ft.

Plans and elevations are artist's renderings and may contain options, which are not standard on all models. Dynamic Homes of Colorado reserves the right to make changes to these floor plans, specifications, dimensions and elevations without prior notice. Stated dimensions and square footages are approximate and should not be used as representation of the home's precise or actual size. Any statement, verbal or written, regarding "under air" or "finished area" or any other description or modifier of the square footage was estimated and should not be construed to indicate certainty.