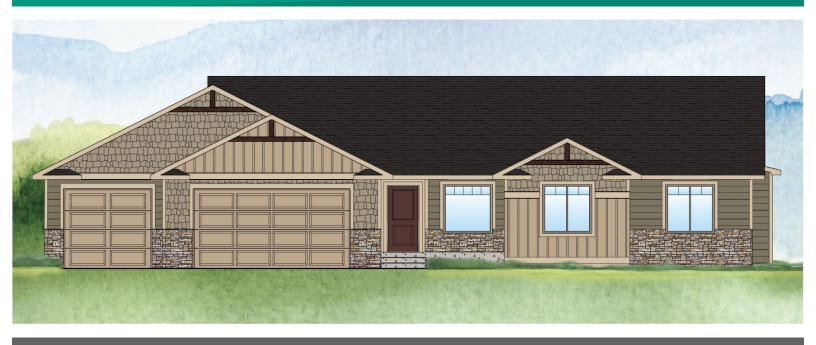

## Mount Powell

1,784 Finished Square Feet 3,568 Total Square Feet

See Standards Sheet for included features. See Options Sheets for upgrade options. See Price Sheet for standard pricing. See Lot Map for available lot options.

## **CHARMING & BRIGHT HOME**

The Mount Powell is a charming 3 bed, 2 bath ranch with full unfinished basement. Bright eat-in kitchen with island opens into spacious great room. Large master suite with spa-like 5 piece bathroom that includes walk-in shower, large soaker tub & walk-in closet. Large laundry room with sink. Covered front porch & large back patio. 3 car garage.