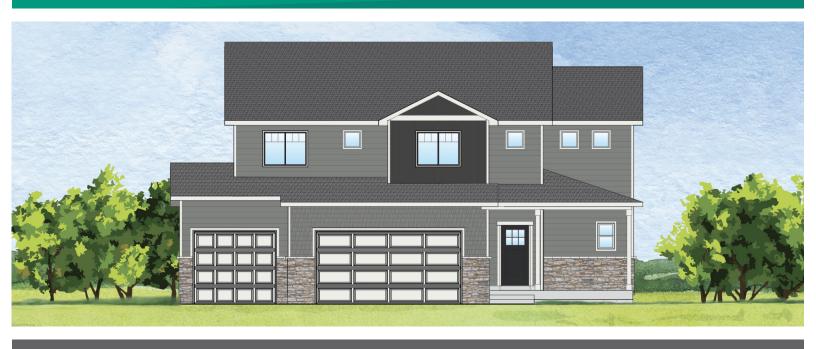

## Crestone Peak

2,002 Finished Square Feet 2,791 Total Square Feet

See Standards Sheet for included features. See Options Sheets for upgrade options. See Price Sheet for standard pricing. See Lot Map for available lot options.

## **CHARMING RANCH PLAN**

Fantastic 2-story plan has main level that boasts an open-concept through kitchen, dining & great room. Bright kitchen has large island and ample counter space. Huge walk-in pantry. Versatile upper floor layout includes master suite w/spa like 5pc bath, 2 additional bedrooms sharing a jack and jill bath and desirable upper floor laundry. Many options available for customization. Main level office rounds out this great floor plan!