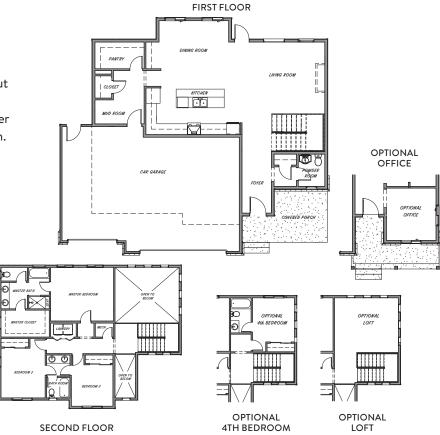

## **CHARMING RANCH PLAN**

Fantastic 2-story plan has main level that boasts an open-concept through kitchen, dining & great room. Bright kitchen has large island and ample counter space. Huge walk-in pantry. Versatile upper floor layout includes master suite w/spa like 5pc bath, 2 additional bedrooms sharing a jack and jill bath and desirable upper floor laundry. Many options available for customization. Main level office rounds out this great floor plan!

## **ROOM DIMENSIONS**

Kitchen: 18' x 11'

COLORADO

Plans and elevations are artist's renderings and may contain options, which are not standard on all models. Dynamic Homes of Colorado reserves the right to make changes to these floor plans, specifications, dimensions and elevations without prior notice. Stated dimensions and square footages are approximate and should not be used as representation of the home's precise or actual size. Any statement, verbal or written, regarding "under air" or "finished area" or any other description or modifier of the square footage size of any home is a shorthand description of the manner in which the square footage was estimated and should not be construed to indicate certainty.