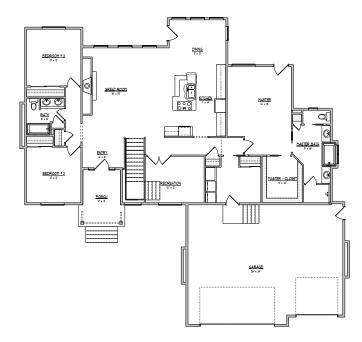

## **ROOM DIMENSIONS**

Kitchen: 11' x 14' Dining Room: 11' x 12' Great Room: 18' x 19' Master Bedroom: 14' x 15' Bedroom Two: 12' x 12' Bedroom Three: 12' x 12' Unfinished Basement: 2,139 sq. ft.

Plans and elevations are artist's renderings and may contain options, which are not standard on all models. Dynamic Homes of Colorado reserves the right to make changes to these floor plans, specifications, dimensions and elevations without prior notice. Stated dimensions and square footages are approximate and should not be used as representation of the home's precise or actual size. Any statement, verbal or written, regarding "under air" or "finished area" or any other description or modifier of the square footage size of any home is a shorthand description of the manner in which the square footage was estimated and should not be construed to indicate certainty.