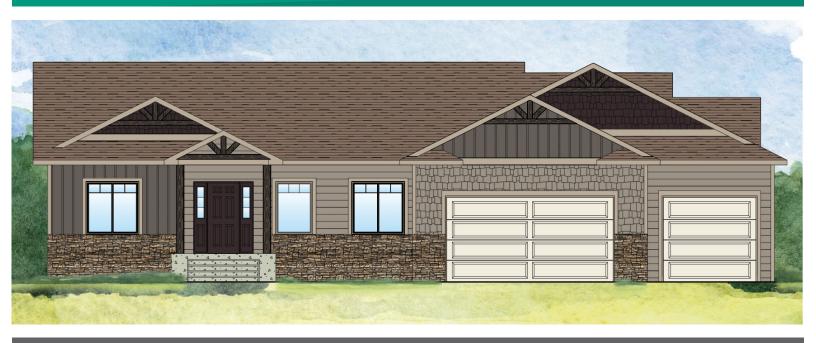

## Pikes Peak

2,146 Finished Square Feet 4,285 Total Square Feet

See Standards Sheet for included features. See Options Sheets for upgrade options. See Price Sheet for standard pricing. See Lot Map for available lot options.

## **SPRAWLING RANCH STYLE HOME**

The Pikes Peak is a sprawling ranch style home with 3 bed, 2 full bath, study, and full unfinished basement. Open concept through kitchen, dining & great rooms is planned perfectly for entertaining. Luxurious master retreat is complete with walk-in closet, spa-like 5 piece bath, and private access to back patio. Mudroom off garage. 3 car garage. 2 patios for optimal outdoor enjoyment!