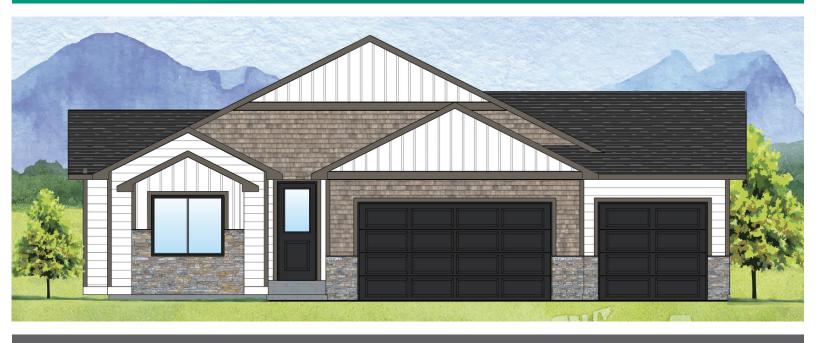

## Mount Elbert

Impressive 3 bed, 3 bath ranch-style home designed with entertaining in mind. The open floor plan features a spacious eat-in kitchen, large pantry and looks into a great room with a gas fireplace. Bright master suite has separate vanities, walk-in shower and large walk-in closet. Sizable mud room with storage and laundry space off 3 car garage and a large unfinished basement.