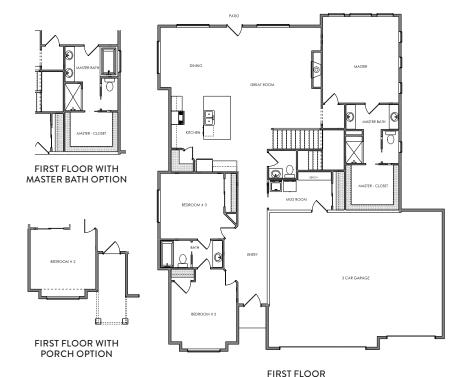

Impressive 3 bed, 3 bath ranch-style home designed with entertaining in mind. The open floor plan features a spacious eat-in kitchen, large pantry and looks into a great room with a gas fireplace. Bright master suite has separate vanities, walk-in shower and large walk-in closet. Sizable mud room with storage and laundry space off 3 car garage and a large unfinished basement.

## **ROOM DIMENSIONS**

Kitchen: 12' x 14'

Dining Room: 11' x 13' Great Room: 15' x 20'

Master Bedroom: 14' x 16'

Bedroom Two: 12' x 12' Bedroom Three: 12' x 12'

Unfinished Basement: 1,948 sq. ft.

Plans and elevations are artist's renderings and may contain options, which are not standard on all models. Dynamic Homes of Colorado reserves the right to make changes to these floor plans, specifications, dimensions and elevations without prior notice. Stated dimensions and square footages are approximate and should not be used as representation of the home's precise or actual size. Any statement, verbal or written, regarding "under air" or "finished area" or any other description or modifier of the square footage size of any home is a shorthand description of the manner in which the square footage was estimated and should not be construed to indicate certainty.