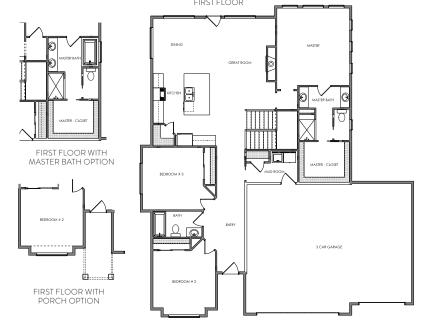

## **CHARMING RANCH PLAN**

Spacious 3 bed, 2 bath ranch style home was designed with entertaining in mind with a bright, open layout through kitchen, dining & great rooms. Gourmet kitchen features spacious island & walk-in pantry. Large master suite is separate from secondary bedrooms and boasts large walk-in closet & walk-in spa shower. Generously sized secondary bedrooms. Practical mudroom off the garage.

## **ROOM DIMENSIONS**

Kitchen: 12' x 14'

Dining Room: 11' x 11'

Great Room: 11' x 18'

Master Bedroom: 14' x 15'

Bedroom Two: 12' x 12'

Bedroom Three: 12' x 12'

Unfinished Basement: 1,534 sq. ft.