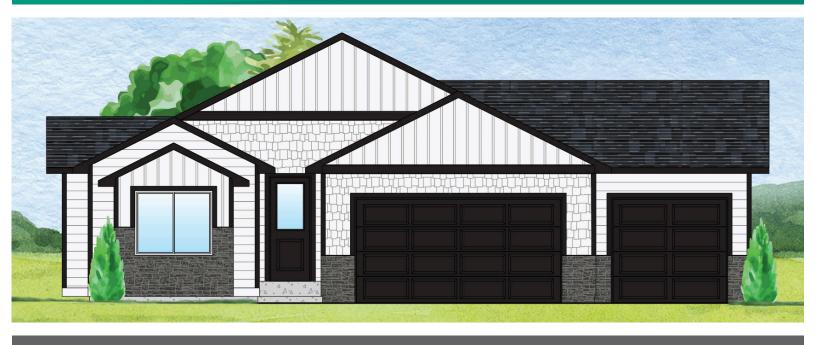

## Mount Lincoln

1,757 Finished Square Feet 3,291 Total Square Feet

See Standards Sheet for included features. See Options Sheets for upgrade options. See Price Sheet for standard pricing. See Lot Map for available lot options.

## **CHARMING RANCH PLAN**

Spacious 3 bed, 2 bath ranch style home was designed with entertaining in mind with a bright, open layout through kitchen, dining & great rooms. Gourmet kitchen features spacious island & walk-in pantry. Large master suite is separate from secondary bedrooms and boasts large walk-in closet & walk-in spa shower. Generously sized secondary bedrooms. Practical mudroom off the garage.